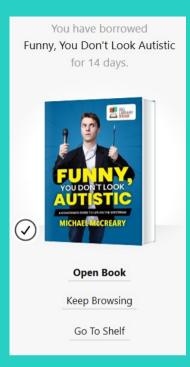

Make sure to click BORROW on the next screen to begin your download.

You can change your download settings from your SHELF.

ACTIONS

From here you may choose to OPEN BOOK to begin reading or keep browsing for more books!