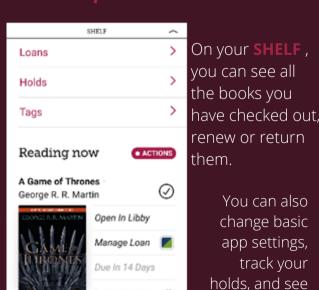

Make sure to click BORROW on the next screen to begin your download.

You can change your download settings from your SHELF.

ACTIONS

From here you may choose to OPEN BOOK to begin reading or keep browsing for more books!