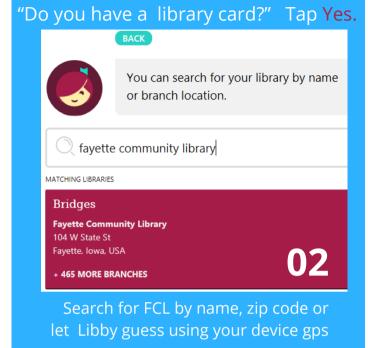

04

and click

NEXT to

enter the

library!

< Librar

Compatibility

Availability

Search Within Results...

Place Hold

Sort By

Preferences

A Game of Thrones

George R. R. Martin













1 of 3 >

Everything >

Relevance >

Refine =

**Use Preferences or** Refine to indicate audio or ebook only, or to search for items that are Available Now.

Preferences change the settings for every search you do, while Refine changes only your current list of search results.



Make sure to click BORROW on the next screen to begin your download.

You can change your download settings from your SHELF.

ACTIONS

From here you may choose to OPEN BOOK to begin reading or keep browsing for more books!

07



## Things to watch for:

Look in the corner for the
Libby icon to find your
notification preferences and
more settings. Also look for an
ACTIONS button on certain
screens.





## Check Tips & Secrets for more!!



Shelf

Library

tons of toher

information