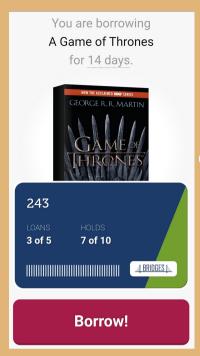

Make sure to click BORROW on the next screen to begin your download.

You can change your download settings from your SHELF.

ACTIONS

From here you may choose to OPEN BOOK to begin reading or keep browsing for more books!