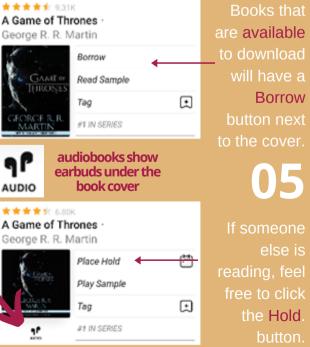

Search Within Results...

Place Hold

Sort By

Preferences

A Game of Thrones

George R. R. Martin

1 of 3 >

Everything >

Relevance >

Refine =

**Use Preferences or** Refine to indicate audio or ebook only, or to search for items that are Available Now.

Preferences change the settings for every search you do, while Refine changes only your current list of search results.