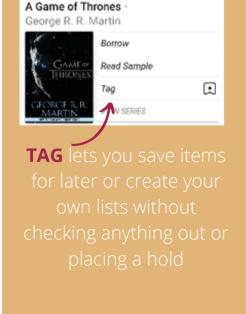

ty

Search Within Results...

Place Hold

Sort By

Preferences

A Game of Thrones

George R. R. Martin













1 of 3 >

Everything >

Relevance >

Refine =

**Use Preferences or** Refine to indicate audio or ebook only, or to search for items that are Available Now.

Preferences change the settings for every search you do, while Refine changes only your current list of search results.



Make sure to click BORROW on the next screen to begin your download.

You can change your download settings from your SHELF.

ACTIONS

From here you may choose to OPEN BOOK to begin reading or keep browsing for more books!

07



## Things to watch for:

Look in the corner for the
Libby icon to find your
notification preferences and
more settings. Also look for an
ACTIONS button on certain
screens.





## Check Tips & Secrets for more!!



Shelf

Library

tons of toher

information