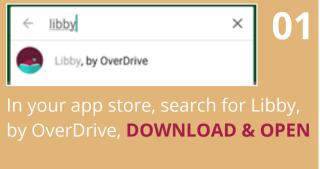

04

and click

NEXT to

enter the

library!

< Librar

Compatibility

Availability