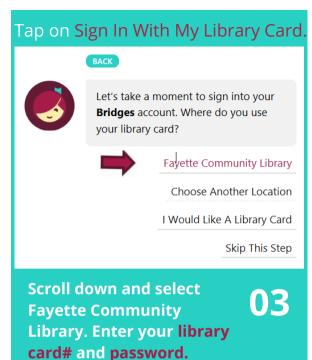

04

and click

NEXT to

enter the

library!

< Librar

Compatibility

Availability

Search Within Results...

Place Hold

Sort By

Preferences

A Game of Thrones

George R. R. Martin













1 of 3 >

Everything >

Relevance >

Refine =

**Use Preferences or** Refine to indicate audio or ebook only, or to search for items that are Available Now.

Preferences change the settings for every search you do, while Refine changes only your current list of search results.



Make sure to click BORROW on the next screen to begin your download.

You can change your download settings from your SHELF.

ACTIONS

From here you may choose to OPEN BOOK to begin reading or keep browsing for more books!

07



## Things to watch for:

Look in the corner for the
Libby icon to find your
notification preferences and
more settings. Also look for an
ACTIONS button on certain
screens.





## Check Tips & Secrets for more!!



Shelf

Library

tons of toher

information