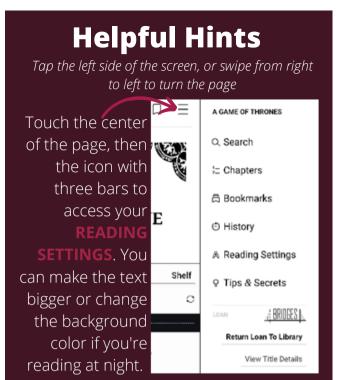

## Things to watch for:

Look in the corner for the
Libby icon to find your
notification preferences and
more settings. Also look for an
ACTIONS button on certain
screens.

## Check Tips & Secrets for more!!

Shelf

Library

tons of toher

information